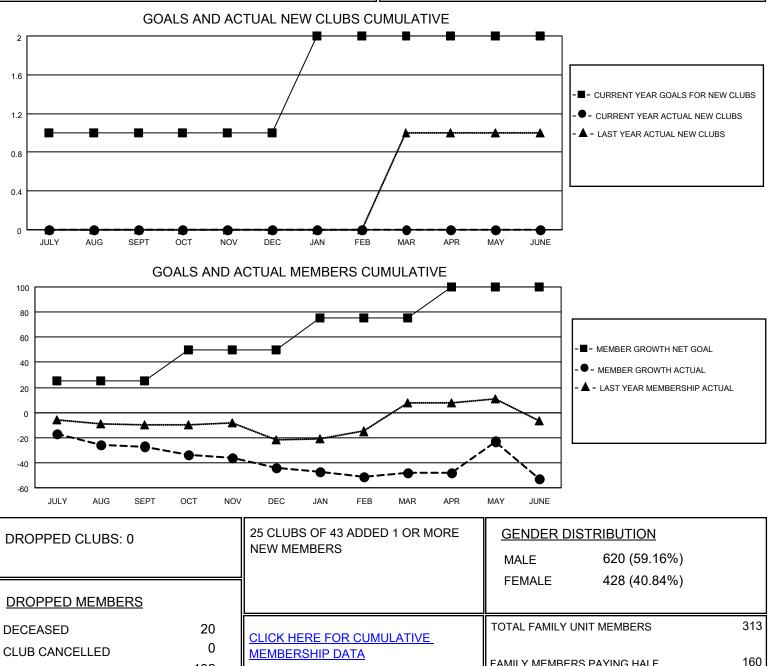

## LOCATION NEW HAMPSHIRE

District 44 N

Results as of: 6/30/2021

| Clubs                 |               |           |               | Members               |                        |                         |                                                    |
|-----------------------|---------------|-----------|---------------|-----------------------|------------------------|-------------------------|----------------------------------------------------|
| RESULTS FOR 2020-2021 |               |           |               | RESULTS FOR 2020-2021 |                        |                         |                                                    |
| QUARTER               | NEW CLUB GOAL | NEW CLUBS | DROPPED CLUBS | QUARTER               | BER GROWTH NET<br>GOAL | MEMBER GROWTH<br>ACTUAL | DROPPED<br>MEMBERS ACTUAL<br>(including transfers) |
| JULY/AUG/SEPT         | 1             | 0         | 0             | JULY/AUG/SEPT         | 25                     | 15                      | 41                                                 |
| OCT/NOV/DEC           | 0             | 0         | 0             | OCT/NOV/DEC           | 25                     | 32                      | 46                                                 |
| JAN/FEB/MAR           | 1             | 0         | 0             | JAN/FEB/MAR           | 25                     | 11                      | 15                                                 |
| APR/MAY/JUNE          | 0             | 0         | 0             | APR/MAY/JUNE          | 25                     | 48                      | 50                                                 |